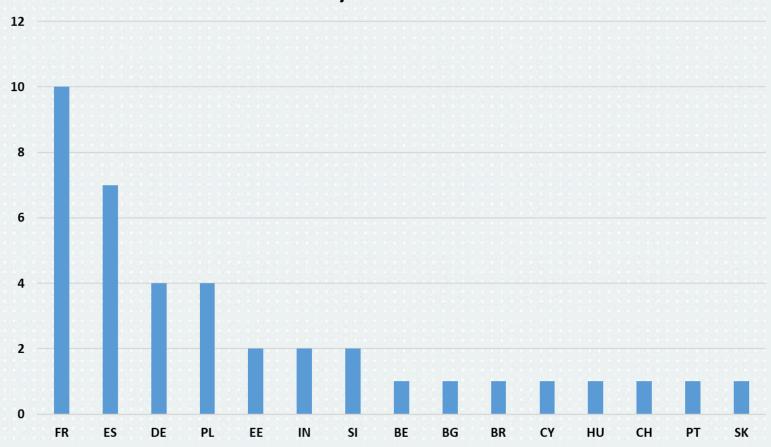

# INCOMING EXCHANGE MOBILITY academic year 2018/2019



# INCOMING MOBILITY ACCORDING TO STUDY PROGRAMME AR 2018/2019







FME – Faculty of Mechanical Engineering FCE – Faculty of Civil Engineering FA – Faculty of Architecture FEEC – Faculty of Electronic Engineering and Communication FBM – Faculty of Business and Management FIT – Faculty of Information Technology FCH – Faculty of Chemistry FFA – Faculty of Fine Arts CEITEC – Central European Insitute of Technology

# INCOMING MOBILITY ACCORDING TO GENDER AR 2018/2019



#### **Faculty of Architecture**



#### **Faculty of Civil Engineering**



#### **Faculty of Fine Arts**



#### **Faculty of Electronic Engineering and Communication**



#### **Faculty of Chemistry**



#### **Faculty of Information Technology**



#### **Faculty of Business and Management**



#### **Faculty of Mechanical Engineering**