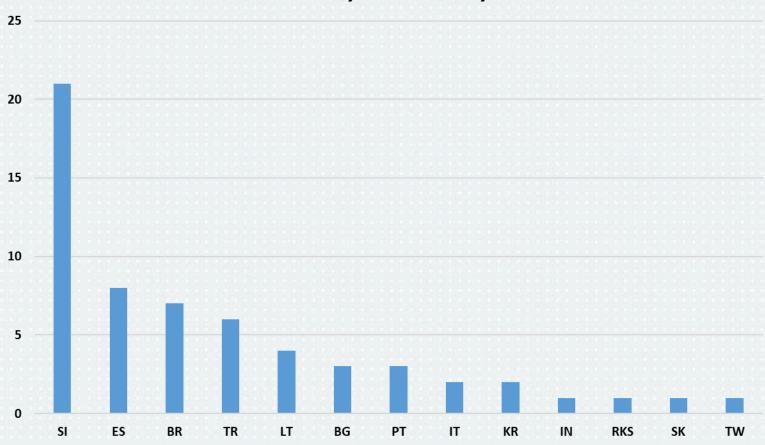

# INCOMING EXCHANGE MOBILITY academic year 2018/2019



# INCOMING MOBILITY ACCORDING TO STUDY PROGRAMME AR 2018/2019







FME – Faculty of Mechanical Engineering FCE – Faculty of Civil Engineering FA – Faculty of Architecture FEEC – Faculty of Electronic Engineering and Communication FBM – Faculty of Business and Management FIT – Faculty of Information Technology FCH – Faculty of Chemistry FFA – Faculty of Fine Arts CEITEC – Central European Insitute of Technology

# INCOMING MOBILITY ACCORDING TO GENDER AR 2018/2019



#### **Faculty of Architecture**



#### **Faculty of Civil Engineering**



#### **Faculty of Fine Arts**



#### **Faculty of Electronic Engineering and Communication**



#### **Faculty of Chemistry**



#### **Faculty of Information Technology**



#### **Faculty of Business and Management**



#### **Faculty of Mechanical Engineering**