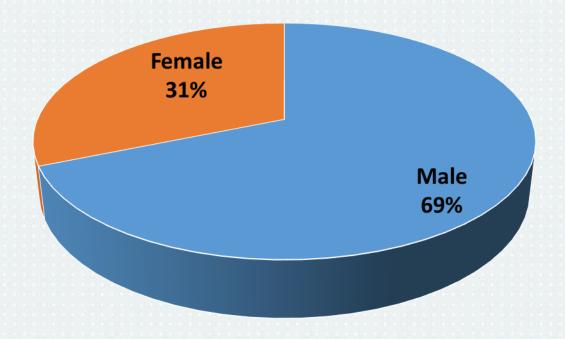

# INCOMING EXCHANGE MOBILITY academic year 2018/2019



# INCOMING MOBILITY ACCORDING TO STUDY PROGRAMME AR 2018/2019







FME – Faculty of Mechanical Engineering FCE – Faculty of Civil Engineering FA – Faculty of Architecture FEEC – Faculty of Electronic Engineering and Communication FBM – Faculty of Business and Management FIT – Faculty of Information Technology FCH – Faculty of Chemistry FFA – Faculty of Fine Arts CEITEC – Central European Insitute of Technology

# INCOMING MOBILITY ACCORDING TO GENDER AR 2018/2019



#### **Faculty of Architecture**



#### **Faculty of Civil Engineering**



#### **Faculty of Fine Arts**



#### **Faculty of Electronic Engineering and Communication**



#### **Faculty of Chemistry**



#### **Faculty of Information Technology**



#### **Faculty of Business and Management**



#### **Faculty of Mechanical Engineering**