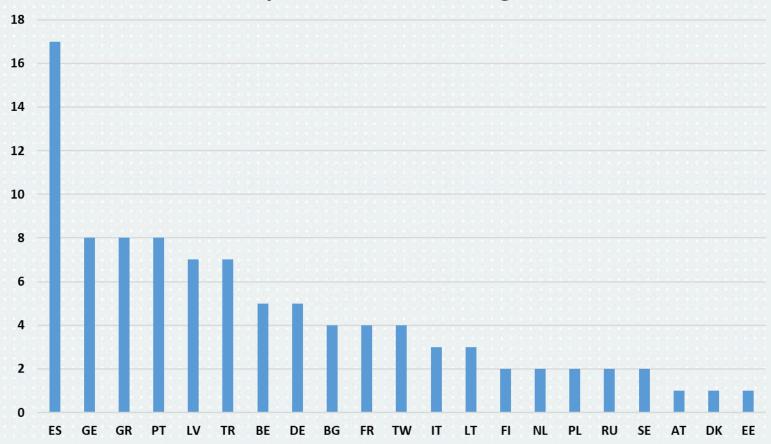

Y academic year 2018/2019



# INCOMING MOBILITY ACCORDING TO STUDY PROGRAMME AR 2018/2019







FME – Faculty of Mechanical Engineering FCE – Faculty of Civil Engineering FA – Faculty of Architecture FEEC – Faculty of Electronic Engineering and Communication FBM – Faculty of Business and Management FIT – Faculty of Information Technology FCH – Faculty of Chemistry FFA – Faculty of Fine Arts CEITEC – Central European Insitute of Technology

# INCOMING MOBILITY ACCORDING TO GENDER AR 2018/2019



#### **Faculty of Architecture**



#### **Faculty of Civil Engineering**



#### **Faculty of Fine Arts**



#### **Faculty of Electronic Engineering and Communication**



#### **Faculty of Chemistry**



#### **Faculty of Information Technology**



#### **Faculty of Business and Management**



#### **Faculty of Mechanical Engineering**