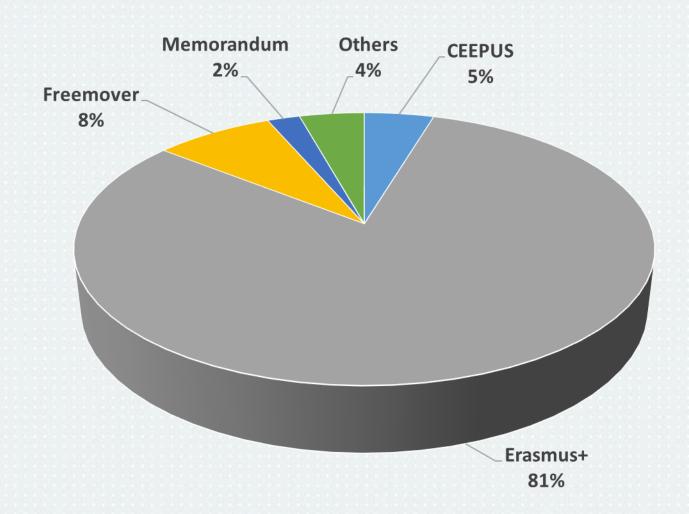

# INCOMING EXCHANGE MOBILITY academic year 2018/2019



# INCOMING MOBILITY ACCORDING TO STUDY PROGRAMME AR 2018/2019







FME – Faculty of Mechanical Engineering FCE – Faculty of Civil Engineering FA – Faculty of Architecture FEEC – Faculty of Electronic Engineering and Communication FBM – Faculty of Business and Management FIT – Faculty of Information Technology FCH – Faculty of Chemistry FFA – Faculty of Fine Arts CEITEC – Central European Insitute of Technology

# INCOMING MOBILITY ACCORDING TO GENDER AR 2018/2019



#### **Faculty of Architecture**



#### **Faculty of Civil Engineering**



#### **Faculty of Fine Arts**



#### **Faculty of Electronic Engineering and Communication**



#### **Faculty of Chemistry**



#### **Faculty of Information Technology**



#### **Faculty of Business and Management**



#### **Faculty of Mechanical Engineering**