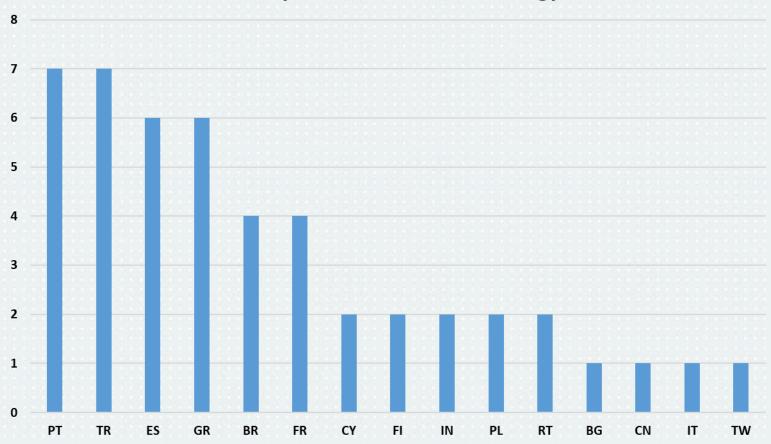

# INCOMING EXCHANGE MOBILITY academic year 2018/2019



# INCOMING MOBILITY ACCORDING TO STUDY PROGRAMME AR 2018/2019







FME – Faculty of Mechanical Engineering FCE – Faculty of Civil Engineering FA – Faculty of Architecture FEEC – Faculty of Electronic Engineering and Communication FBM – Faculty of Business and Management FIT – Faculty of Information Technology FCH – Faculty of Chemistry FFA – Faculty of Fine Arts CEITEC – Central European Insitute of Technology

# INCOMING MOBILITY ACCORDING TO GENDER AR 2018/2019



#### **Faculty of Architecture**



#### **Faculty of Civil Engineering**



#### **Faculty of Fine Arts**



#### **Faculty of Electronic Engineering and Communication**



#### **Faculty of Chemistry**



#### **Faculty of Information Technology**



#### **Faculty of Business and Management**



#### **Faculty of Mechanical Engineering**