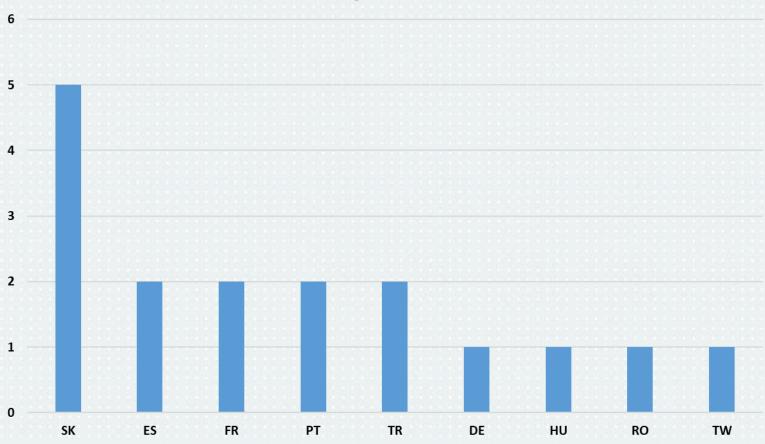

# INCOMING EXCHANGE MOBILITY academic year 2018/2019



# INCOMING MOBILITY ACCORDING TO STUDY PROGRAMME AR 2018/2019







FME – Faculty of Mechanical Engineering FCE – Faculty of Civil Engineering FA – Faculty of Architecture FEEC – Faculty of Electronic Engineering and Communication FBM – Faculty of Business and Management FIT – Faculty of Information Technology FCH – Faculty of Chemistry FFA – Faculty of Fine Arts CEITEC – Central European Insitute of Technology

# INCOMING MOBILITY ACCORDING TO GENDER AR 2018/2019



#### **Faculty of Architecture**



#### **Faculty of Civil Engineering**



#### **Faculty of Fine Arts**



#### **Faculty of Electronic Engineering and Communication**



#### **Faculty of Chemistry**



#### **Faculty of Information Technology**



#### **Faculty of Business and Management**



#### **Faculty of Mechanical Engineering**