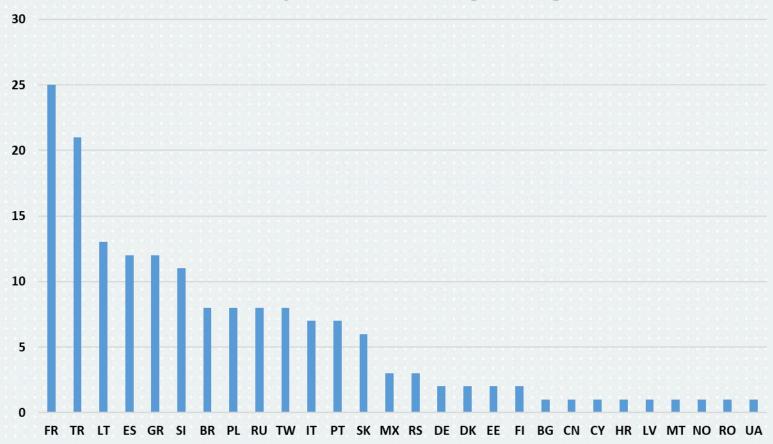

TY ACCORDING TO STUDY PROGRAMME AR 2018/2019







FME – Faculty of Mechanical Engineering FCE – Faculty of Civil Engineering FA – Faculty of Architecture FEEC – Faculty of Electronic Engineering and Communication FBM – Faculty of Business and Management FIT – Faculty of Information Technology FCH – Faculty of Chemistry FFA – Faculty of Fine Arts CEITEC – Central European Insitute of Technology

# INCOMING MOBILITY ACCORDING TO GENDER AR 2018/2019



#### **Faculty of Architecture**



#### **Faculty of Civil Engineering**



#### **Faculty of Fine Arts**



#### **Faculty of Electronic Engineering and Communication**



#### **Faculty of Chemistry**



#### **Faculty of Information Technology**



#### **Faculty of Business and Management**



#### **Faculty of Mechanical Engineering**