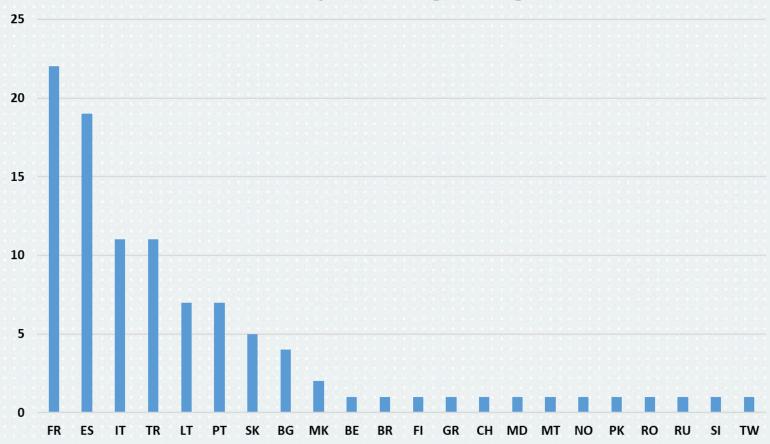

# INCOMING EXCHANGE MOBILITY academic year 2018/2019



# INCOMING MOBILITY ACCORDING TO STUDY PROGRAMME AR 2018/2019







FME – Faculty of Mechanical Engineering FCE – Faculty of Civil Engineering FA – Faculty of Architecture FEEC – Faculty of Electronic Engineering and Communication FBM – Faculty of Business and Management FIT – Faculty of Information Technology FCH – Faculty of Chemistry FFA – Faculty of Fine Arts CEITEC – Central European Insitute of Technology

# INCOMING MOBILITY ACCORDING TO GENDER AR 2018/2019



#### **Faculty of Architecture**



#### **Faculty of Civil Engineering**



#### **Faculty of Fine Arts**



#### **Faculty of Electronic Engineering and Communication**



#### **Faculty of Chemistry**



#### **Faculty of Information Technology**



#### **Faculty of Business and Management**



#### **Faculty of Mechanical Engineering**