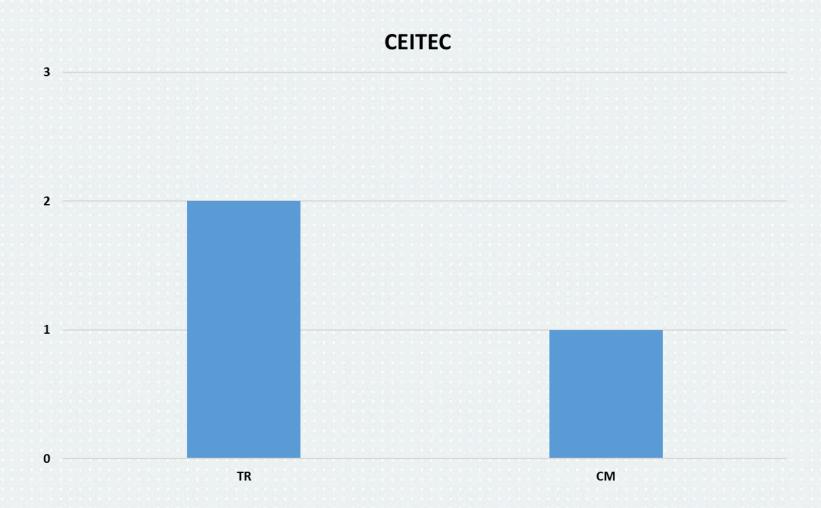

# INCOMING MOBILITY ACCORDING TO STUDY PROGRAMME AR 2018/2019

FME – Faculty of Mechanical Engineering FCE – Faculty of Civil Engineering FA – Faculty of Architecture FEEC – Faculty of Electronic Engineering and Communication FBM – Faculty of Business and Management FIT – Faculty of Information Technology FCH – Faculty of Chemistry FFA – Faculty of Fine Arts CEITEC – Central European Insitute of Technology