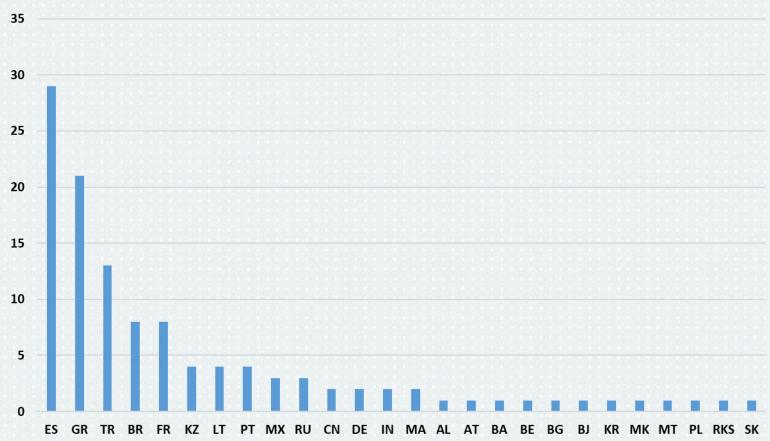

# INCOMING EXCHANGE MOBILITY academic year 2018/2019



# INCOMING MOBILITY ACCORDING TO STUDY PROGRAMME AR 2018/2019







FME – Faculty of Mechanical Engineering FCE – Faculty of Civil Engineering FA – Faculty of Architecture FEEC – Faculty of Electronic Engineering and Communication FBM – Faculty of Business and Management FIT – Faculty of Information Technology FCH – Faculty of Chemistry FFA – Faculty of Fine Arts CEITEC – Central European Insitute of Technology

# INCOMING MOBILITY ACCORDING TO GENDER AR 2018/2019



#### **Faculty of Architecture**



#### **Faculty of Civil Engineering**



#### **Faculty of Fine Arts**



#### **Faculty of Electronic Engineering and Communication**



#### **Faculty of Chemistry**



#### **Faculty of Information Technology**



#### **Faculty of Business and Management**



#### **Faculty of Mechanical Engineering**