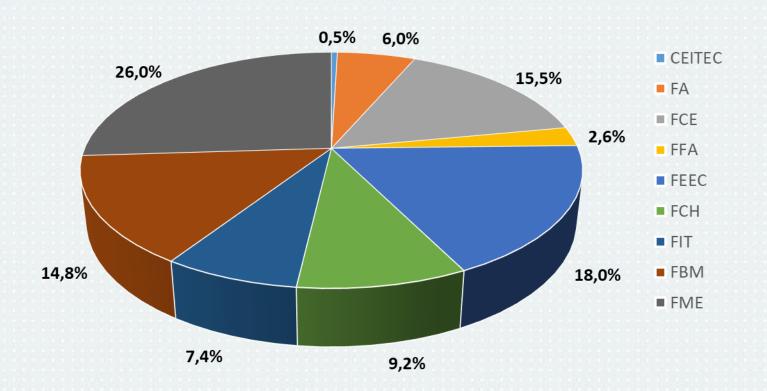

# INCOMING MOBILITY ACCORDING TO STUDY PROGRAMME AR 2018/2019

FME – Faculty of Mechanical Engineering FCE – Faculty of Civil Engineering FA – Faculty of Architecture FEEC – Faculty of Electronic Engineering and Communication FBM – Faculty of Business and Management FIT – Faculty of Information Technology FCH – Faculty of Chemistry FFA – Faculty of Fine Arts CEITEC – Central European Insitute of Technology

#### **Faculty of Architecture**

#### **Faculty of Civil Engineering**

#### **Faculty of Fine Arts**

#### **Faculty of Electronic Engineering and Communication**

#### **Faculty of Chemistry**

#### **Faculty of Information Technology**

#### **Faculty of Business and Management**

#### **Faculty of Mechanical Engineering**