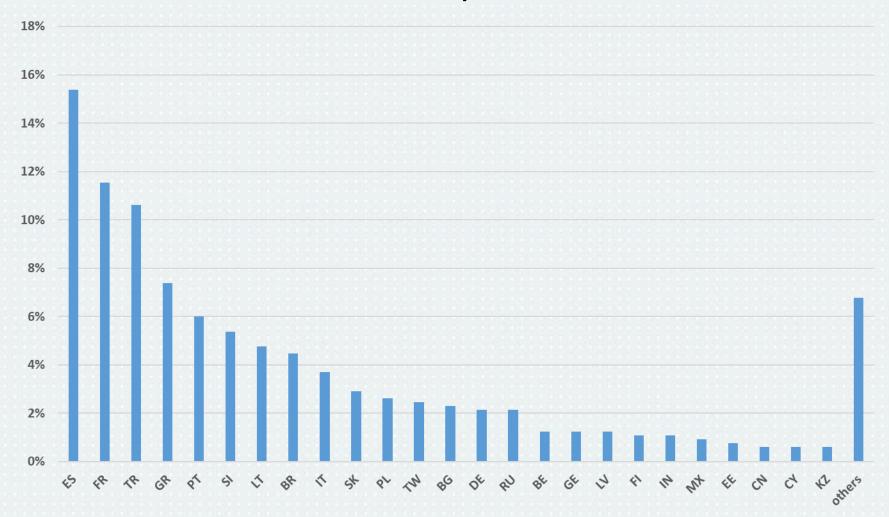

# INCOMING EXCHANGE MOBILITY academic year 2018/2019



# INCOMING MOBILITY ACCORDING TO STUDY PROGRAMME AR 2018/2019







FME – Faculty of Mechanical Engineering FCE – Faculty of Civil Engineering FA – Faculty of Architecture FEEC – Faculty of Electronic Engineering and Communication FBM – Faculty of Business and Management FIT – Faculty of Information Technology FCH – Faculty of Chemistry FFA – Faculty of Fine Arts CEITEC – Central European Insitute of Technology

# INCOMING MOBILITY ACCORDING TO GENDER AR 2018/2019



#### **Faculty of Architecture**



#### **Faculty of Civil Engineering**



#### **Faculty of Fine Arts**



#### **Faculty of Electronic Engineering and Communication**



#### **Faculty of Chemistry**



#### **Faculty of Information Technology**



#### **Faculty of Business and Management**



#### **Faculty of Mechanical Engineering**