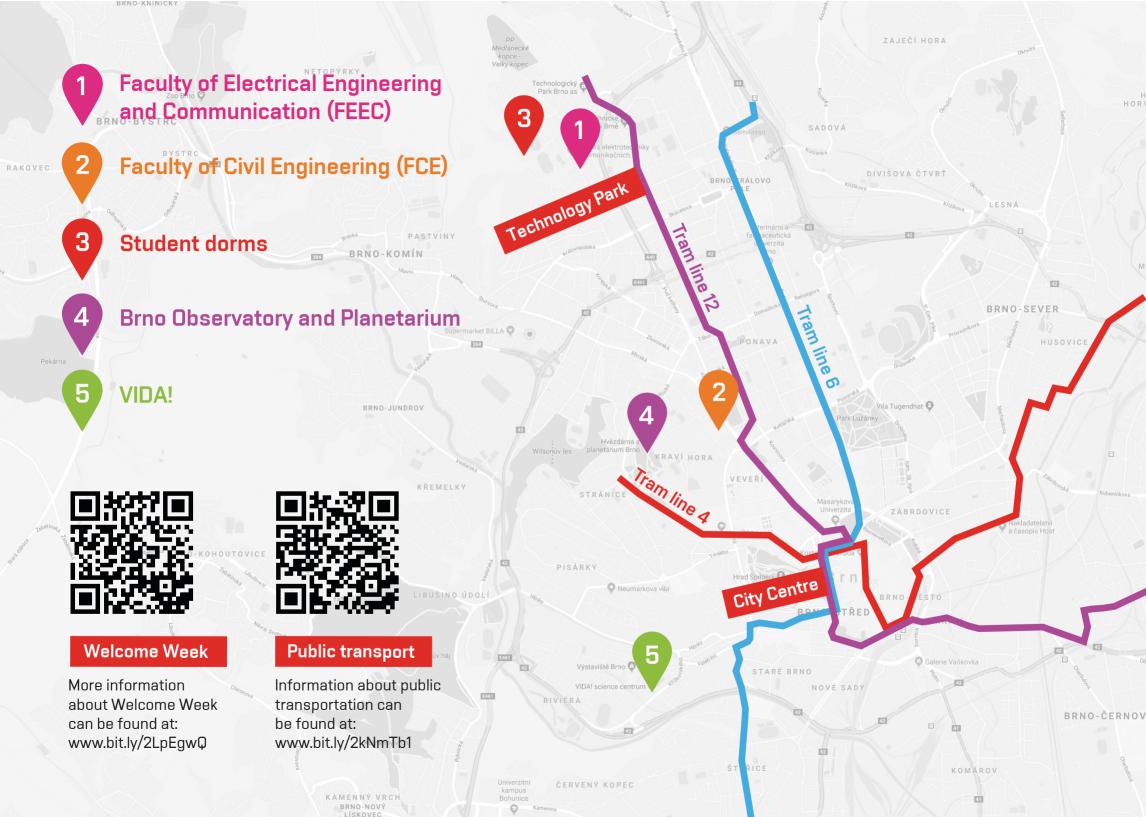

## Welcome Week

31. 1. - 6. 2. 2022

We apologize for every programme change.

| <b>31</b> st | Monday<br>Admission day | 08:45 - 09:00<br>09:00 - 09:30<br>09:45 - 10:00<br>10:00 - 10:30<br>10:30 - 10:40<br>10:40 - 10:50<br>10:50 - 11:00<br>12:00 - 15:30<br>17:45 - 19:00 | Travel from AO3 to FEEC Registration Welcome speech by Representative of the city Brno Presentation of the IRO Information sources at BUT libraries Presentation of CESA (Centre of Sports Activities) Presentation of ESN VUT Brno Introduction to Czech language Info meeting of ESN VUT Brno Discover Czech republic | In front of AO3 entrance FEEC, Professor Kalendovský's Aula, Technická 10, Brno In front of AO3 entrance → FCE - Institute of Social Science, Žižkova 17 In front of AO3 entrance → FEEC, Professor Kalendovský's Aula FEEC, Professor Kalendovský's Aula, Technická 10, Brno |
|--------------|-------------------------|-------------------------------------------------------------------------------------------------------------------------------------------------------|-------------------------------------------------------------------------------------------------------------------------------------------------------------------------------------------------------------------------------------------------------------------------------------------------------------------------|------------------------------------------------------------------------------------------------------------------------------------------------------------------------------------------------------------------------------------------------------------------------------------------------------------------------------------------------------------------------------------------------------------------------------------------------------------------------------------------------------------------------------------------------------------------|
| 1 st         | Tuesday                 | 10:00 - 13:00<br>14:00 - 17:00<br>18:50 - 00:00<br>19:30 - 00:00                                                                                      | Introduction to Czech language<br>Panda Games<br>Board Games #1<br>Board Games #2                                                                                                                                                                                                                                       | Faculty of Civil Engineering - Institute of Social Science, Žižkova 17, Brno<br>In front of A03 dorms<br>In front of A03 entrance → CHILLárna<br>Panda Point                                                                                                                                                                                                                                                                                                                                                                                                     |
| 2 nd         | Wednesday               | 10:00 - 13:00<br>14:00 - 17:00<br>19:00 - 22:00<br>19:30 - 00:00                                                                                      | Introduction to Czech language<br>Ice skating<br>Quiz Night #1<br>Board Games #3                                                                                                                                                                                                                                        | Faculty of Civil Engineering - Institute of Social Science, Žižkova 17, Brno<br>In front of A03 dorms<br>In front of A03 dorms<br>Panda Point                                                                                                                                                                                                                                                                                                                                                                                                                    |
| 3 rd         | Thursday                | 10:00 - 13:00<br>16:15 - 18:00<br>20:00 - 00:00<br>18:50 - 00:00                                                                                      | Introduction to Czech language<br>Brno Observatory and Planetarium<br>Movie Night #1<br>Board Games #4                                                                                                                                                                                                                  | Faculty of Civil Engineering - Institute of Social Science, Žižkova 17, Brno<br>In front of AO3 entrance → Brno Observatory and Planetarium, Kraví hora 2<br>Panda Point<br>In front of AO3 entrance → CHILLárna                                                                                                                                                                                                                                                                                                                                                 |
| 4 th         | Friday                  | 10:00 - 13:00<br>16:15 - 18:00<br>20:00 - 00:00                                                                                                       | Introduction to Czech language<br>VIDA! Science centre<br>Quiz Night #2                                                                                                                                                                                                                                                 | Faculty of Civil Engineering - Institute of Social Science, Žižkova 17, Brno<br>In front of AO3 dorms → Moravian Science Centre, Křížkovského 554/12<br>In front of AO3 dorms                                                                                                                                                                                                                                                                                                                                                                                    |
| 5 th         | Saturday                | 08:00 - 19:00                                                                                                                                         | Welcome trip to Znojmo city                                                                                                                                                                                                                                                                                             | Meeting point in front of AO3 dorms                                                                                                                                                                                                                                                                                                                                                                                                                                                                                                                              |
| 6 th         | Sunday                  | 12:00 - 18:00<br>20:00 - 00:00                                                                                                                        | Brno City Rally: Let's discover historic centre of Brno!<br>Movie Night #1                                                                                                                                                                                                                                              | Meeting point in front of A03 dorms<br>Panda Point                                                                                                                                                                                                                                                                                                                                                                                                                                                                                                               |