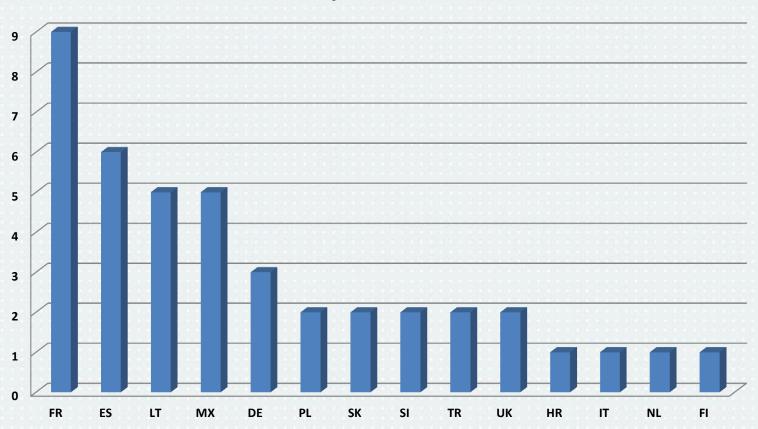

#### Incoming mobility according countries - AR 2015/2016

FME – Faculty of Mechanical Engineering FCE – Faculty of Civil Engineering FA – Faculty of Architecture FEEC – Faculty of Electronic Engineering and Communication FBM – Faculty of Business and Management FIT – Faculty of Information Technology FCH – Faculty of Chemistry FFA – Faculty of Fine Arts