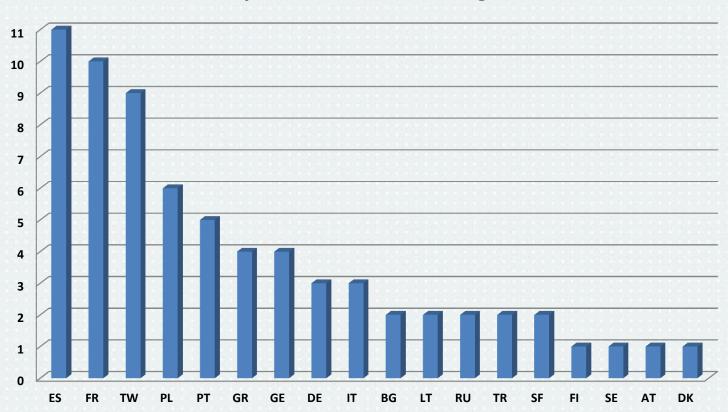

# INCOMING EXCHANGE MOBILITY academic year 2015/2016

# INCOMING MOBILITY ACCORDING TO STUDY PROGRAMME AR 2015/2016



#### Incoming mobility according countries - AR 2015/2016





FME – Faculty of Mechanical Engineering FCE – Faculty of Civil Engineering FA – Faculty of Architecture FEEC – Faculty of Electronic Engineering and Communication FBM – Faculty of Business and Management FIT – Faculty of Information Technology FCH – Faculty of Chemistry FFA – Faculty of Fine Arts

### **Faculty of Architecture**



#### **Faculty of Civil Engineering**



### **Faculty of Fine Arts**



### **Faculty of Electrical Engineering and Communication**



### **Faculty of Chemistry**



### **Faculty of Information Technology**



#### **Faculty of Business and Management**



### **Faculty of Mechanical Engineering**