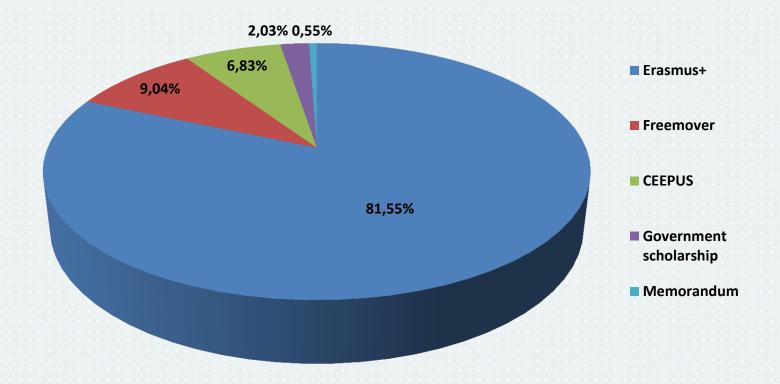

# INCOMING EXCHANGE MOBILITY academic year 2015/2016

# INCOMING MOBILITY ACCORDING TO STUDY PROGRAMME AR 2015/2016



#### Incoming mobility according countries - AR 2015/2016





FME – Faculty of Mechanical Engineering FCE – Faculty of Civil Engineering FA – Faculty of Architecture FEEC – Faculty of Electronic Engineering and Communication FBM – Faculty of Business and Management FIT – Faculty of Information Technology FCH – Faculty of Chemistry FFA – Faculty of Fine Arts

### **Faculty of Architecture**



#### **Faculty of Civil Engineering**



### **Faculty of Fine Arts**



### **Faculty of Electrical Engineering and Communication**



### **Faculty of Chemistry**



### **Faculty of Information Technology**



#### **Faculty of Business and Management**



### **Faculty of Mechanical Engineering**