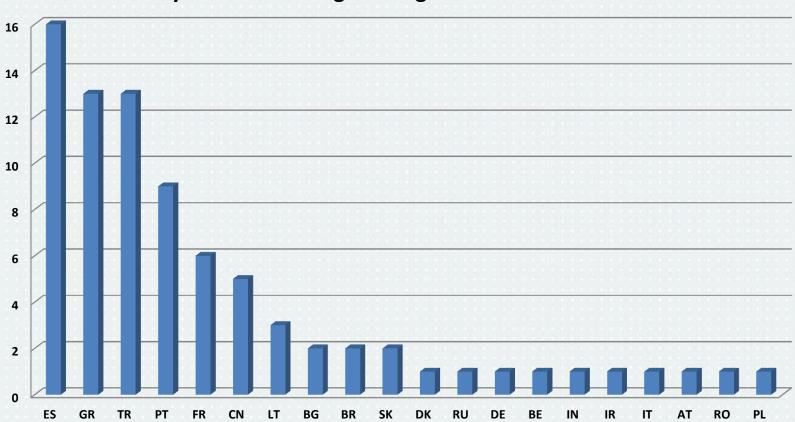

# INCOMING EXCHANGE MOBILITY academic year 2015/2016

# INCOMING MOBILITY ACCORDING TO STUDY PROGRAMME AR 2015/2016



#### Incoming mobility according countries - AR 2015/2016





FME – Faculty of Mechanical Engineering FCE – Faculty of Civil Engineering FA – Faculty of Architecture FEEC – Faculty of Electronic Engineering and Communication FBM – Faculty of Business and Management FIT – Faculty of Information Technology FCH – Faculty of Chemistry FFA – Faculty of Fine Arts

### **Faculty of Architecture**



#### **Faculty of Civil Engineering**



### **Faculty of Fine Arts**



### **Faculty of Electrical Engineering and Communication**



### **Faculty of Chemistry**



### **Faculty of Information Technology**



#### **Faculty of Business and Management**



### **Faculty of Mechanical Engineering**