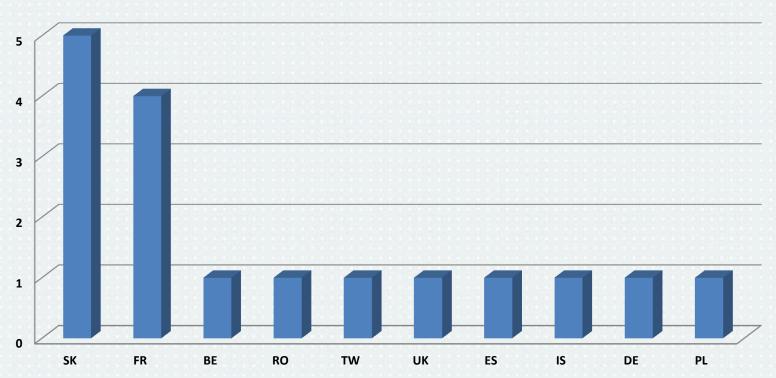

# INCOMING EXCHANGE MOBILITY academic year 2015/2016

# INCOMING MOBILITY ACCORDING TO STUDY PROGRAMME AR 2015/2016



#### Incoming mobility according countries - AR 2015/2016





FME – Faculty of Mechanical Engineering FCE – Faculty of Civil Engineering FA – Faculty of Architecture FEEC – Faculty of Electronic Engineering and Communication FBM – Faculty of Business and Management FIT – Faculty of Information Technology FCH – Faculty of Chemistry FFA – Faculty of Fine Arts

### **Faculty of Architecture**



#### **Faculty of Civil Engineering**



### **Faculty of Fine Arts**



### **Faculty of Electrical Engineering and Communication**



### **Faculty of Chemistry**



### **Faculty of Information Technology**



#### **Faculty of Business and Management**



### **Faculty of Mechanical Engineering**