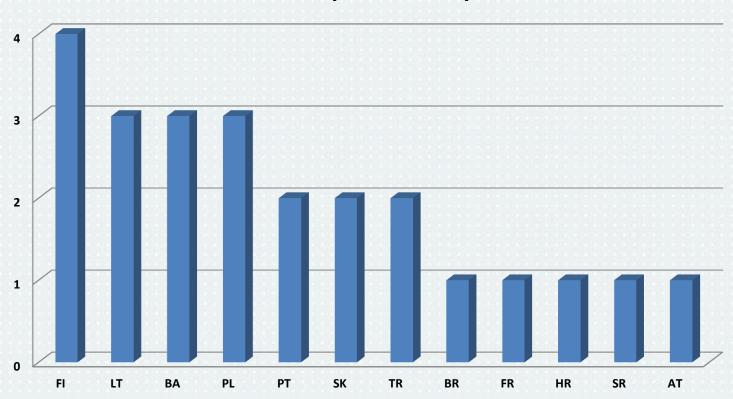

# INCOMING EXCHANGE MOBILITY academic year 2015/2016

# INCOMING MOBILITY ACCORDING TO STUDY PROGRAMME AR 2015/2016



#### Incoming mobility according countries - AR 2015/2016





FME – Faculty of Mechanical Engineering FCE – Faculty of Civil Engineering FA – Faculty of Architecture FEEC – Faculty of Electronic Engineering and Communication FBM – Faculty of Business and Management FIT – Faculty of Information Technology FCH – Faculty of Chemistry FFA – Faculty of Fine Arts

### **Faculty of Architecture**



#### **Faculty of Civil Engineering**



### **Faculty of Fine Arts**



### **Faculty of Electrical Engineering and Communication**



### **Faculty of Chemistry**



### **Faculty of Information Technology**



#### **Faculty of Business and Management**



### **Faculty of Mechanical Engineering**