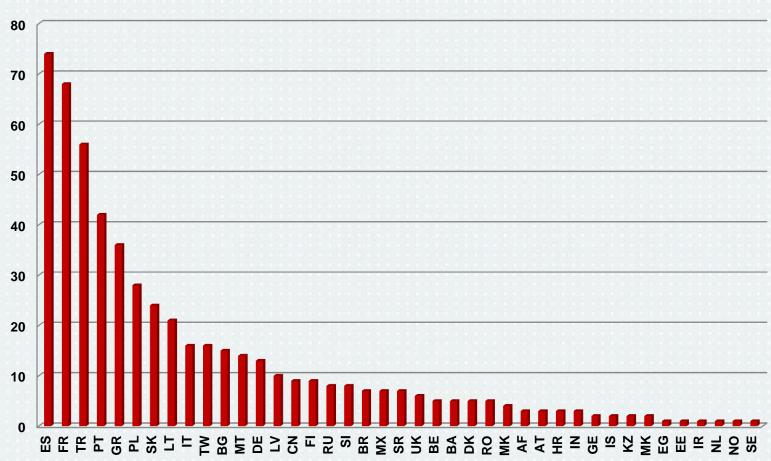

# INCOMING EXCHANGE MOBILITY academic year 2015/2016

# INCOMING MOBILITY ACCORDING TO STUDY PROGRAMME AR 2015/2016



#### Incoming mobility according countries - AR 2015/2016





FME – Faculty of Mechanical Engineering FCE – Faculty of Civil Engineering FA – Faculty of Architecture FEEC – Faculty of Electronic Engineering and Communication FBM – Faculty of Business and Management FIT – Faculty of Information Technology FCH – Faculty of Chemistry FFA – Faculty of Fine Arts

### **Faculty of Architecture**



#### **Faculty of Civil Engineering**



### **Faculty of Fine Arts**



### **Faculty of Electrical Engineering and Communication**



### **Faculty of Chemistry**



### **Faculty of Information Technology**



#### **Faculty of Business and Management**



### **Faculty of Mechanical Engineering**