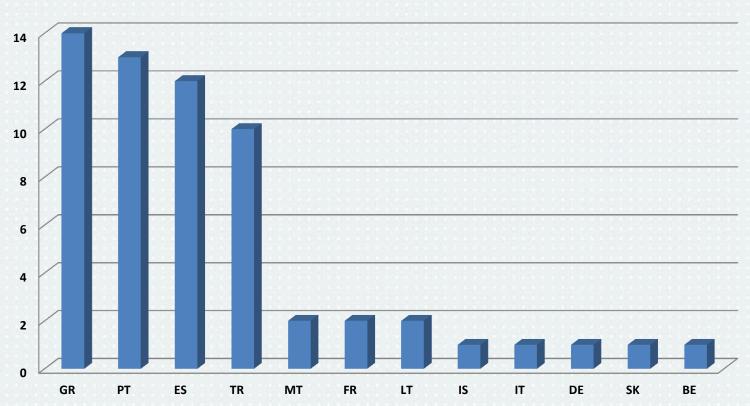

# INCOMING EXCHANGE MOBILITY academic year 2015/2016

# INCOMING MOBILITY ACCORDING TO STUDY PROGRAMME AR 2015/2016



#### Incoming mobility according countries - AR 2015/2016





FME – Faculty of Mechanical Engineering FCE – Faculty of Civil Engineering FA – Faculty of Architecture FEEC – Faculty of Electronic Engineering and Communication FBM – Faculty of Business and Management FIT – Faculty of Information Technology FCH – Faculty of Chemistry FFA – Faculty of Fine Arts

### **Faculty of Architecture**



#### **Faculty of Civil Engineering**



### **Faculty of Fine Arts**



### **Faculty of Electrical Engineering and Communication**



### **Faculty of Chemistry**



### **Faculty of Information Technology**



#### **Faculty of Business and Management**



### **Faculty of Mechanical Engineering**