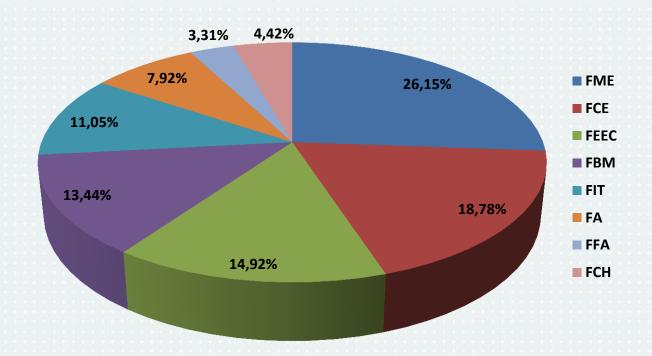

# INCOMING MOBILITY ACCORDING TO STUDY PROGRAMME AR 2015/2016

#### Incoming mobility according countries - AR 2015/2016

FME – Faculty of Mechanical Engineering FCE – Faculty of Civil Engineering FA – Faculty of Architecture FEEC – Faculty of Electronic Engineering and Communication FBM – Faculty of Business and Management FIT – Faculty of Information Technology FCH – Faculty of Chemistry FFA – Faculty of Fine Arts