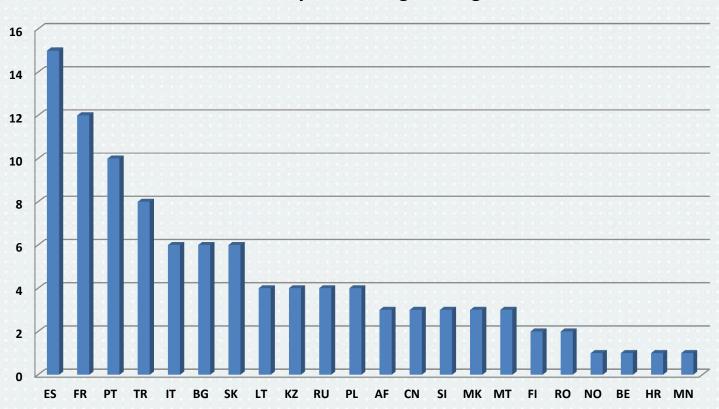

# INCOMING EXCHANGE MOBILITY academic year 2015/2016

# INCOMING MOBILITY ACCORDING TO STUDY PROGRAMME AR 2015/2016



#### Incoming mobility according countries - AR 2015/2016





FME – Faculty of Mechanical Engineering FCE – Faculty of Civil Engineering FA – Faculty of Architecture FEEC – Faculty of Electronic Engineering and Communication FBM – Faculty of Business and Management FIT – Faculty of Information Technology FCH – Faculty of Chemistry FFA – Faculty of Fine Arts

### **Faculty of Architecture**



#### **Faculty of Civil Engineering**



### **Faculty of Fine Arts**



### **Faculty of Electrical Engineering and Communication**



### **Faculty of Chemistry**



### **Faculty of Information Technology**



#### **Faculty of Business and Management**



### **Faculty of Mechanical Engineering**