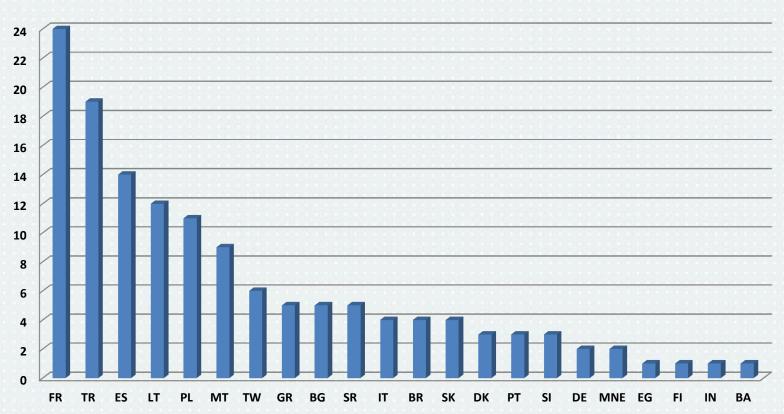

#### Incoming mobility according countries - AR 2015/2016

FME – Faculty of Mechanical Engineering FCE – Faculty of Civil Engineering FA – Faculty of Architecture FEEC – Faculty of Electronic Engineering and Communication FBM – Faculty of Business and Management FIT – Faculty of Information Technology FCH – Faculty of Chemistry FFA – Faculty of Fine Arts