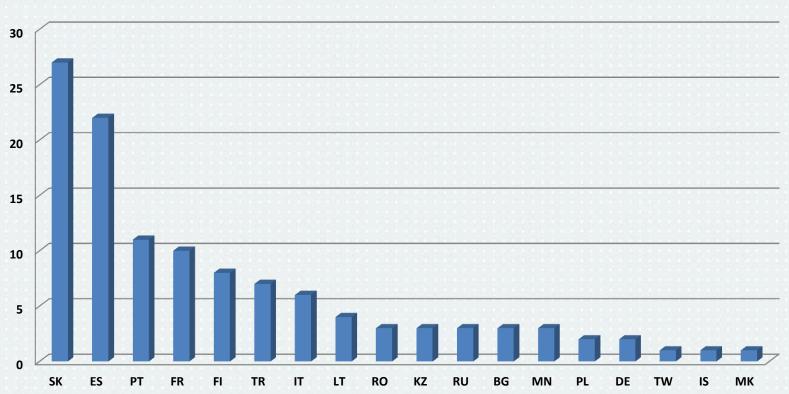

#### Incoming mobility according to countries - AR 2014/2015

FME – Faculty of Mechanical Engineering FCE – Faculty of Civil Engineering FA – Faculty of Architecture FEEC – Faculty of Electronic Engineering and Communication FBM – Faculty of Business and Management FIT – Faculty of Information Technology FCH – Faculty of Chemistry FFA – Faculty of Fine Arts