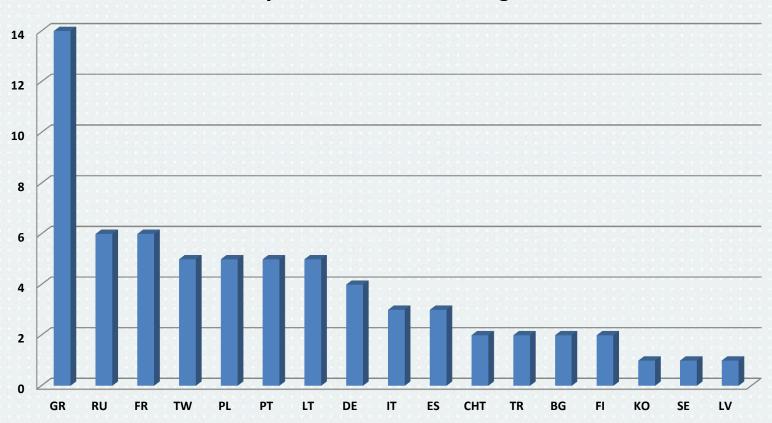

#### Incoming mobility according to countries - AR 2014/2015

FME – Faculty of Mechanical Engineering FCE – Faculty of Civil Engineering FA – Faculty of Architecture FEEC – Faculty of Electronic Engineering and Communication FBM – Faculty of Business and Management FIT – Faculty of Information Technology FCH – Faculty of Chemistry FFA – Faculty of Fine Arts