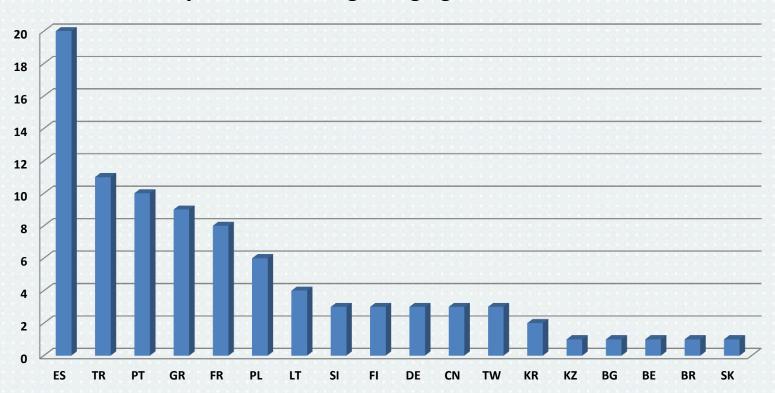

# INCOMING EXCHANGE MOBILITY academic year 2014/2015

## INCOMING MOBILITY ACCORDING TO STUDY PROGRAMME AR 2014/2015



#### Incoming mobility according to countries - AR 2014/2015





FME – Faculty of Mechanical Engineering FCE – Faculty of Civil Engineering FA – Faculty of Architecture FEEC – Faculty of Electronic Engineering and Communication FBM – Faculty of Business and Management FIT – Faculty of Information Technology FCH – Faculty of Chemistry FFA – Faculty of Fine Arts

#### **Faculty of Architecture**



#### **Faculty of Civil Engineering**



#### **Faculty of Chemistry**



#### **Faculty of Fine Arts**



#### **Faculty of Electrical Engineerging and Communication**



#### **Faculty of Information Technology**



#### **Faculty of Business and Management**



#### **Faculty of Mechanical Engineering**