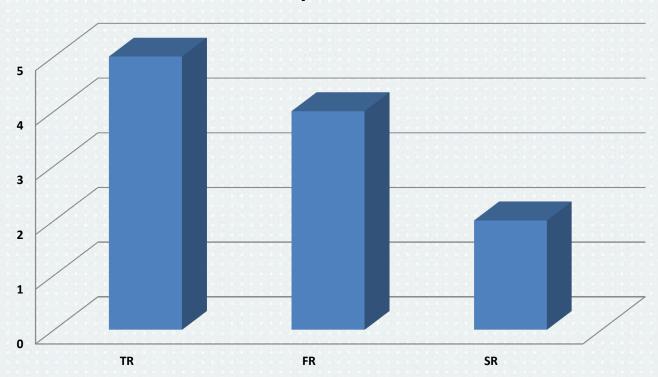

# INCOMING EXCHANGE MOBILITY academic year 2014/2015

## INCOMING MOBILITY ACCORDING TO STUDY PROGRAMME AR 2014/2015



#### Incoming mobility according to countries - AR 2014/2015





FME – Faculty of Mechanical Engineering FCE – Faculty of Civil Engineering FA – Faculty of Architecture FEEC – Faculty of Electronic Engineering and Communication FBM – Faculty of Business and Management FIT – Faculty of Information Technology FCH – Faculty of Chemistry FFA – Faculty of Fine Arts

#### **Faculty of Architecture**



#### **Faculty of Civil Engineering**



#### **Faculty of Chemistry**



#### **Faculty of Fine Arts**



#### **Faculty of Electrical Engineerging and Communication**



#### **Faculty of Information Technology**



#### **Faculty of Business and Management**



#### **Faculty of Mechanical Engineering**