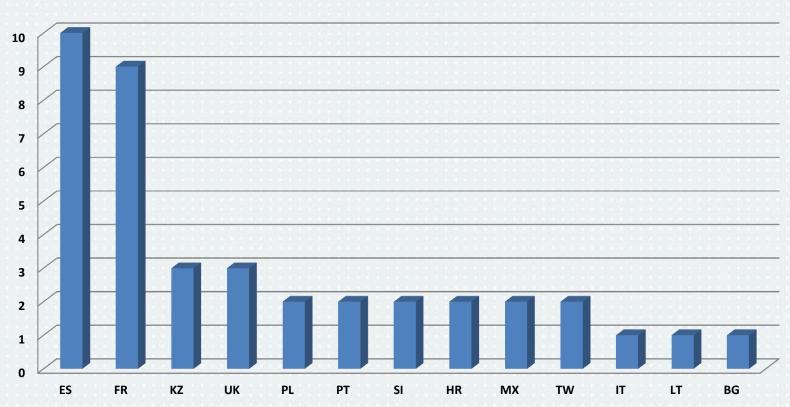

# INCOMING EXCHANGE MOBILITY academic year 2014/2015

## INCOMING MOBILITY ACCORDING TO STUDY PROGRAMME AR 2014/2015



#### Incoming mobility according to countries - AR 2014/2015





FME – Faculty of Mechanical Engineering FCE – Faculty of Civil Engineering FA – Faculty of Architecture FEEC – Faculty of Electronic Engineering and Communication FBM – Faculty of Business and Management FIT – Faculty of Information Technology FCH – Faculty of Chemistry FFA – Faculty of Fine Arts

#### **Faculty of Architecture**



#### **Faculty of Civil Engineering**



#### **Faculty of Chemistry**



#### **Faculty of Fine Arts**



#### **Faculty of Electrical Engineerging and Communication**



#### **Faculty of Information Technology**



#### **Faculty of Business and Management**



#### **Faculty of Mechanical Engineering**