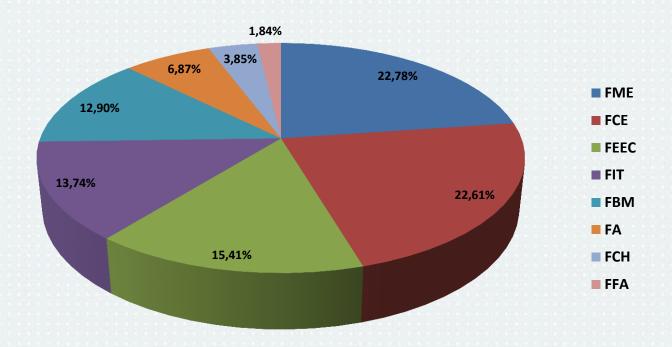

## INCOMING MOBILITY ACCORDING TO STUDY PROGRAMME AR 2014/2015

#### Incoming mobility according to countries - AR 2014/2015

FME – Faculty of Mechanical Engineering FCE – Faculty of Civil Engineering FA – Faculty of Architecture FEEC – Faculty of Electronic Engineering and Communication FBM – Faculty of Business and Management FIT – Faculty of Information Technology FCH – Faculty of Chemistry FFA – Faculty of Fine Arts