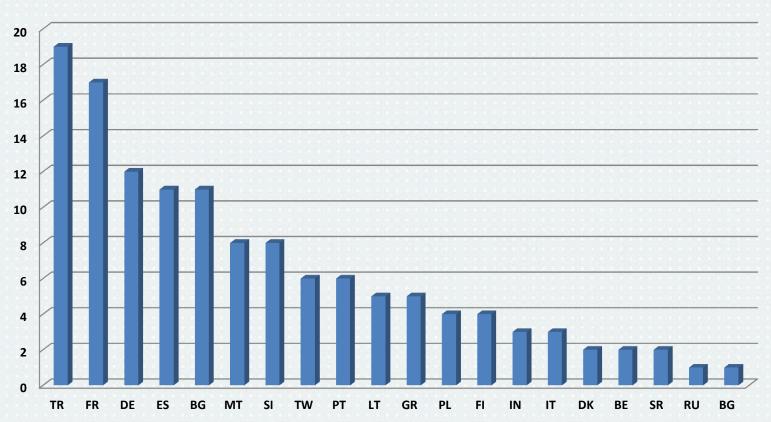

#### Incoming mobility according to countries - AR 2014/2015

FME – Faculty of Mechanical Engineering FCE – Faculty of Civil Engineering FA – Faculty of Architecture FEEC – Faculty of Electronic Engineering and Communication FBM – Faculty of Business and Management FIT – Faculty of Information Technology FCH – Faculty of Chemistry FFA – Faculty of Fine Arts