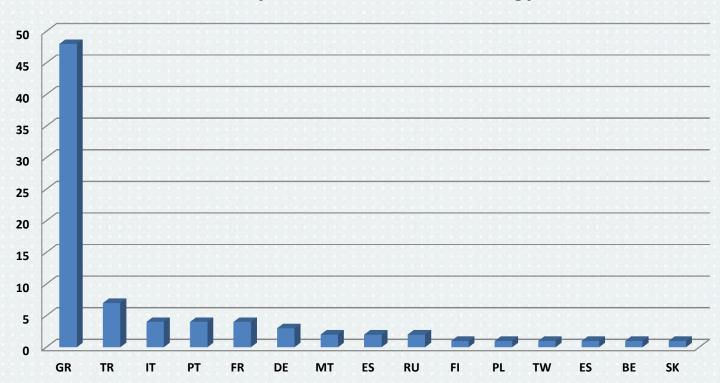

#### Incoming mobility according to countries - AR 2014/2015

FME – Faculty of Mechanical Engineering FCE – Faculty of Civil Engineering FA – Faculty of Architecture FEEC – Faculty of Electronic Engineering and Communication FBM – Faculty of Business and Management FIT – Faculty of Information Technology FCH – Faculty of Chemistry FFA – Faculty of Fine Arts