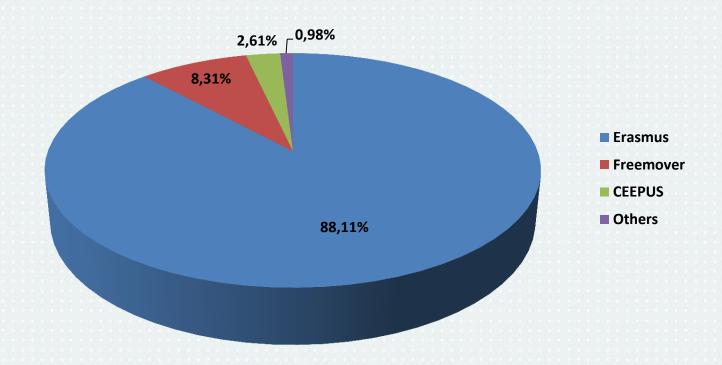

# INCOMING EXCHANGE MOBILITY academic year 2014/2015

## INCOMING MOBILITY ACCORDING TO STUDY PROGRAMME AR 2014/2015