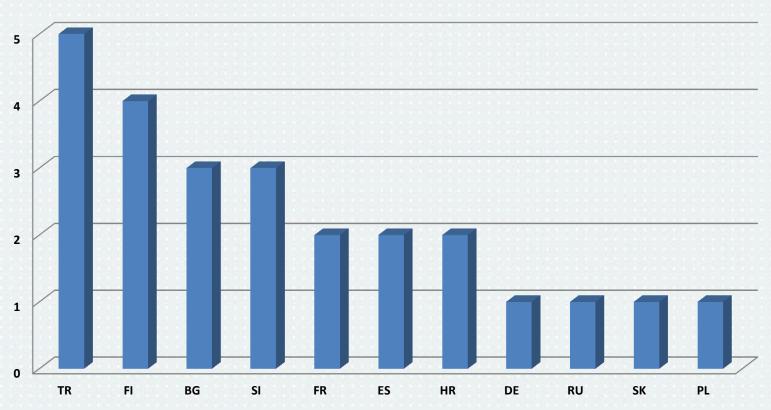

# INCOMING EXCHANGE MOBILITY academic year 2014/2015

## INCOMING MOBILITY ACCORDING TO STUDY PROGRAMME AR 2014/2015



#### Incoming mobility according to countries - AR 2014/2015





FME – Faculty of Mechanical Engineering FCE – Faculty of Civil Engineering FA – Faculty of Architecture FEEC – Faculty of Electronic Engineering and Communication FBM – Faculty of Business and Management FIT – Faculty of Information Technology FCH – Faculty of Chemistry FFA – Faculty of Fine Arts

#### **Faculty of Architecture**



#### **Faculty of Civil Engineering**



#### **Faculty of Chemistry**



#### **Faculty of Fine Arts**



#### **Faculty of Electrical Engineerging and Communication**



#### **Faculty of Information Technology**



#### **Faculty of Business and Management**



#### **Faculty of Mechanical Engineering**