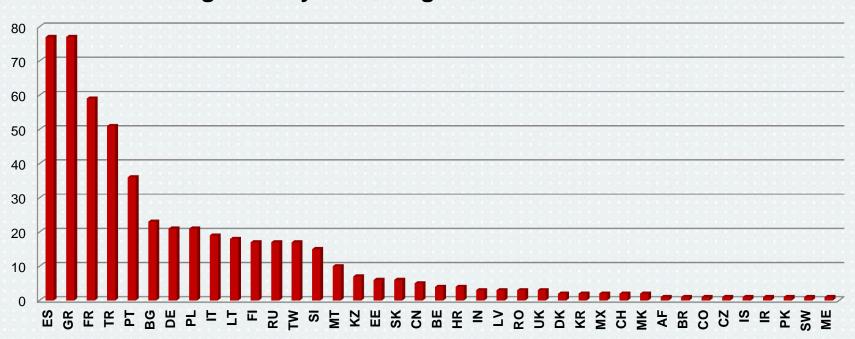

#### Incoming mobility according to countries - AR 2014/2015

FME – Faculty of Mechanical Engineering FCE – Faculty of Civil Engineering FA – Faculty of Architecture FEEC – Faculty of Electronic Engineering and Communication FBM – Faculty of Business and Management FIT – Faculty of Information Technology FCH – Faculty of Chemistry FFA – Faculty of Fine Arts