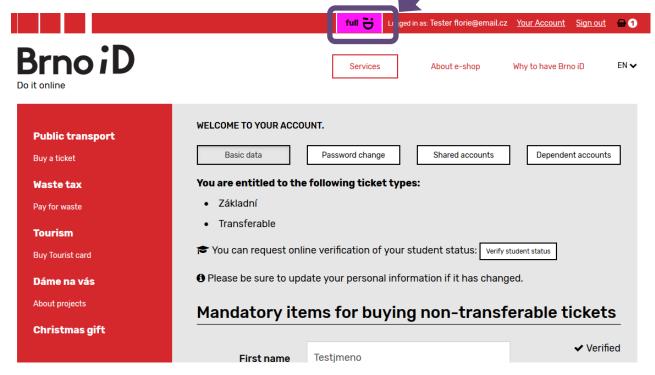

In case your account is verified, you can see it in the system in your account at the top bar in violet colour "BRNO id full"

The other thing you need to have to get the student's discount is valid student status – it means you have to be enrolled to BUT and gain your valid ID BUT number.
 ID BUT is provided to you by the faculty coordinator at the international office at you faculty. The list of faculty coordinators is available <u>here</u>.

How can you apply to student's discount?

Choose the option "Verify student status"

|                                                                                                                                | full 😛 Logged in as: Tester florie@email.cz <u>Your Account</u> <u>Sign out</u> 🖨                                                                                                                                                                                                                                                                                                                                                                       |
|--------------------------------------------------------------------------------------------------------------------------------|---------------------------------------------------------------------------------------------------------------------------------------------------------------------------------------------------------------------------------------------------------------------------------------------------------------------------------------------------------------------------------------------------------------------------------------------------------|
| BrnoiD<br>bit online                                                                                                           | Services About e-shop Why to have Brno iD EN                                                                                                                                                                                                                                                                                                                                                                                                            |
| Public transport<br>Buy a ticket<br>Waste tax<br>Pay for waste<br>Tourism<br>Buy Tourist card<br>Dáme na vás<br>About projects | WELCOME TO YOUR ACCOUNT.     Basic data     Password change   Shared accounts    Dependent accounts   Our are entitled to the following ticket types:   • Základní     • Transferable   If you can request online verification of your student staru   • Verify student staru   I Please be sure to update your personal information if it has changed.   Mandatory items for buying non-transferable tickets                                           |
| Christmas gift                                                                                                                 | First name Testjmeno Verified                                                                                                                                                                                                                                                                                                                                                                                                                           |
| <ul> <li>After that, p</li> <li>Public</li> <li>transport</li> </ul>                                                           | Iease choose your university – Brno University of Technology         VERIFICATION OF STUDENT STATUS         Basic data       Password change         Shared accounts       Dependent accounts         Students of universities who allow this service have the possibility to apply for                                                                                                                                                                 |
| HOW TO<br>FAQ                                                                                                                  | automatic online verification of their student status in order to benefit from the resulting discounts.<br>For making a request you need to do these steps. You need:                                                                                                                                                                                                                                                                                   |
| Buy a ticket<br>My account<br>My tickets                                                                                       | <ol> <li>pick up a university, where you study;</li> <li>use icon of your university. Some require, that you first move into university<br/>information system and give there approval for handing over your student status to<br/>this eshop;</li> </ol>                                                                                                                                                                                               |
| My tokens<br>My payments<br>ABOUT EOC                                                                                          | <ol> <li>next step is to to fill in your student ID and make the online request;</li> <li>after the first verification, the system automatically sends request every month to the selected university 8 days before the end of the student status. If the response is successful, your student status will be extended for one month. You do not need to worry and do anything. If a negative answer from the school arrives (or any failure</li> </ol> |